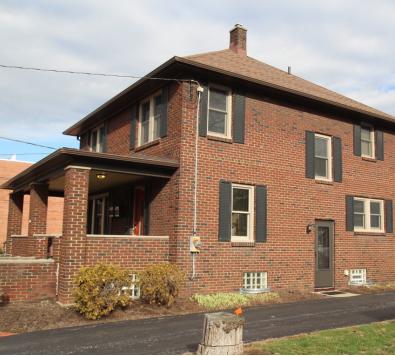

### **PROPERTY OVERVIEW**

420 South Court Street in Medina is a brick two-story commercial office building located within walking distance to Medina Square. 1st floor office space available which includes the following: Situated on the main floor there are 2 large private offices, small kitchenette with a copy area and foyer. There are 2 restrooms and 6 +/-parking spaces which includes 2 spaces in the garage. This space is gas heated and fully air conditioned with basement storage.