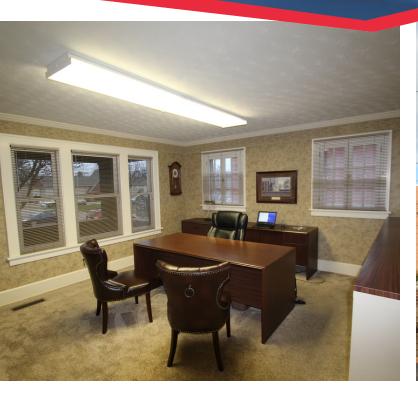

### **PROPERTY OVERVIEW**

420 South Court Street in Medina is a brick two-story commercial office building located within walking distance to Medina Square. 1st floor office space available which includes the following: Situated on the main floor there are 2 large private offices, small kitchenette with a copy area and foyer. There are 2 restrooms and 6 +/-parking spaces which includes 2 spaces in the garage. This space is gas heated and fully air conditioned with basement storage.