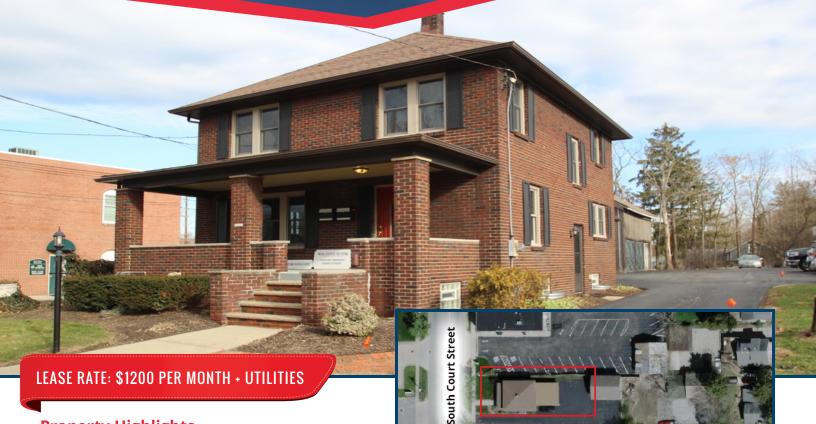

## FOR LEASE 1ST FLOOR OFFICE

420 SOUTH COURT STREET, MEDINA, OH 44256

### **Property Highlights**

Available SF: 1st Floor 840 SF

Number Of Floors: 2

Parking Spaces: 6 spaces

(garage parking)

Year Built: 1927

Zoning: C-2 Central Business

Traffic Count: up to 15,000 daily

### **PROPERTY OVERVIEW**

420 South Court Street in Medina is a brick two-story commercial office building located within walking distance to Medina Square. 1st floor office space available which includes the following: Situated on the main floor there are 2 large private offices, small kitchenette with a copy area and foyer. There are 2 restrooms and 6 +/-parking spaces which includes 2 spaces in the garage. This space is gas heated and fully air conditioned with basement storage.