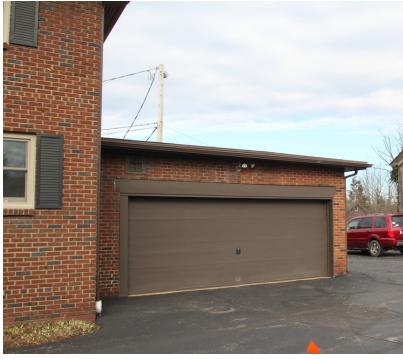

### **Property Highlights**

Available SF: 1st Floor 840 SF

Number Of Floors: 2

Parking Spaces: 6 spaces

(garage parking)

Year Built: 1927

Zoning: C-2 Central Business

Traffic Count: up to 15,000 daily

### **PROPERTY OVERVIEW**

420 South Court Street in Medina is a brick two-story commercial office building located within walking distance to Medina Square. 1st floor office space available which includes the following: Situated on the main floor there are 2 large private offices, small kitchenette with a copy area and foyer. There are 2 restrooms and 6 +/-parking spaces which includes 2 spaces in the garage. This space is gas heated and fully air conditioned with basement storage.