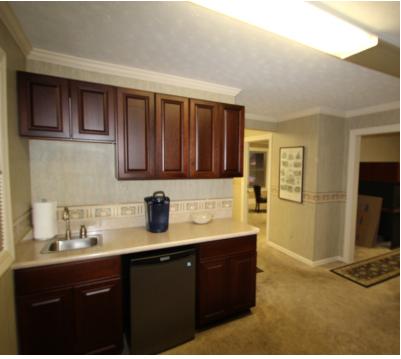

### **PROPERTY OVERVIEW**

420 South Court Street in Medina is a brick two-story commercial office building located within walking distance to Medina Square. 1st floor office space available which includes the following: Situated on the main floor there are 2 large private offices, small kitchenette with a copy area and foyer. There are 2 restrooms and 6 +/-parking spaces which includes 2 spaces in the garage. This space is gas heated and fully air conditioned with basement storage.