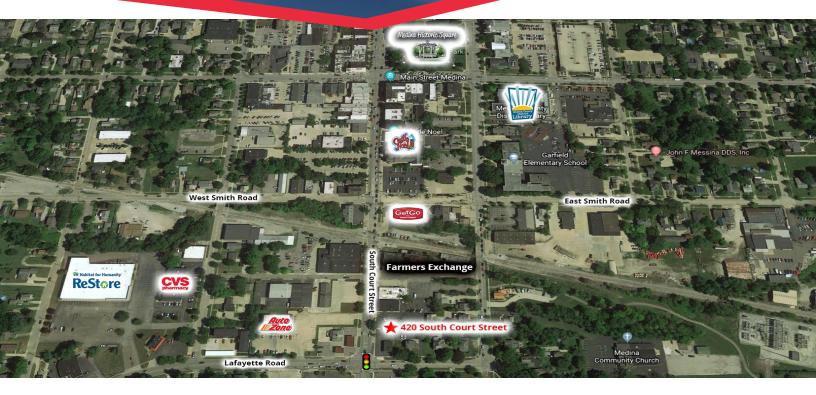

### **LOCATION OVERVIEW**

On South Court Street in Medina, 5 miles from I-71. Property is located South of town which is a newly established district in Medina with The Medina Farmers Exchange start up.

Nearest Highway: 5 miles from I-71